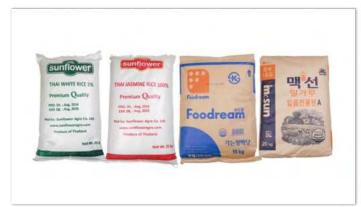

#### **RICE & FLOUR**

THAILAND LONG GRAIN I JASMINE RICE | CARLOSE RICE | BASMATI RICE | FLOUR | SUGAR