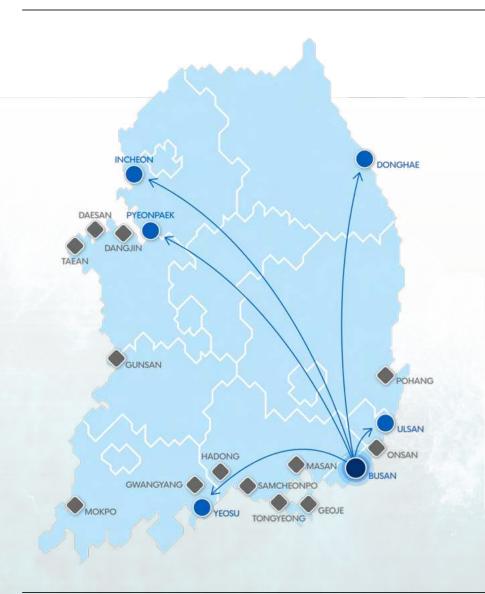

## Wherever on Time!

Korean ports are covered by KOSPA and deliver by truck to Korean main ports like Busan, Ulsan, Incheon, Yeosu, Pyeongtaek as well other ports

KOSPA OFFICE BUSAN, KOREA

MAIN PORT BUSAN I ULSAN I YEOSU I INCHEON I DONHAE

PORTS

ONSAN I MASAN I GOEJE I TONGYEONG

HADONG I GUNSAN I POHANG I MOKPO

TAEAN I DAESAN I DANGJIN I BORYEONG

GWANGYANG